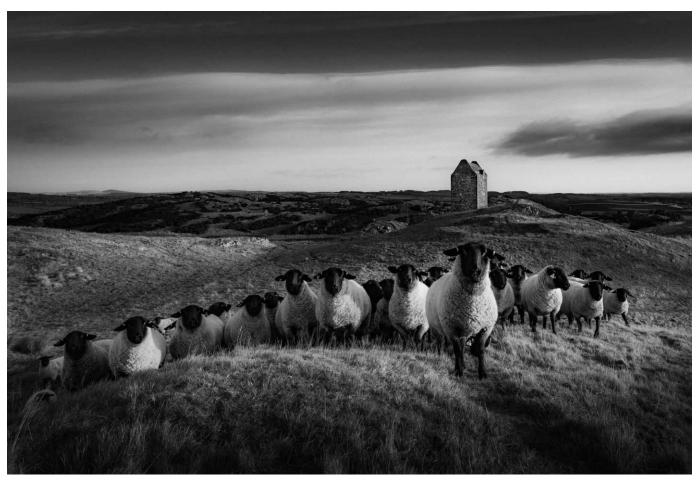

## SCOTLAND

 100 x 66cm Edition of 5
 £2,500 final print / framed
 100 x 66cm Edition of 5
 £1,350

 60 x 40cm Edition of 10
 £375
 60 x 40cm Edition of 10
 £375

Moon over The Eildons

| 100 x 66cm Edition of 5 | Sold out | 100 x 66cm Edition of 5 | £1,350 |
|-------------------------|----------|-------------------------|--------|
| 60 x 40cm Edition of 10 | £375     | 60 x 40cm Edition of 10 | £375   |