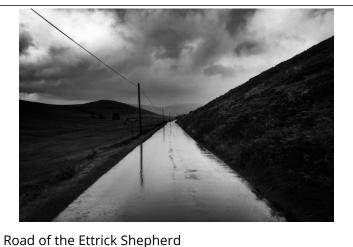

The Eildons in Snow

| Sheep In the mist and Snow                         |               | Newark Tower 2019       |      |
|----------------------------------------------------|---------------|-------------------------|------|
| 100 x 66cm Edition of 5<br>60 x 40cm Edition of 10 | £1850<br>£375 | 60 x 40cm Edition of 10 | £375 |
|                                                    | www.wa        | lterdalkeith.com        |      |