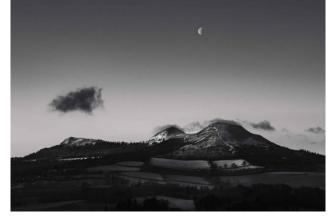

## SCOTLAND

 100 x 66cm Edition of 5
 £2,500 final print / framed
 100 x 66cm Edition of 5
 £1,350

 60 x 40cm Edition of 10
 £375
 60 x 40cm Edition of 10
 £375

Moon over The Eildons

| 100 x 66cm Edition of 5 | Sold out | 100 x 66cm Edition of 5 | £1,350 |
|-------------------------|----------|-------------------------|--------|
| 60 x 40cm Edition of 10 | £375     | 60 x 40cm Edition of 10 | £375   |